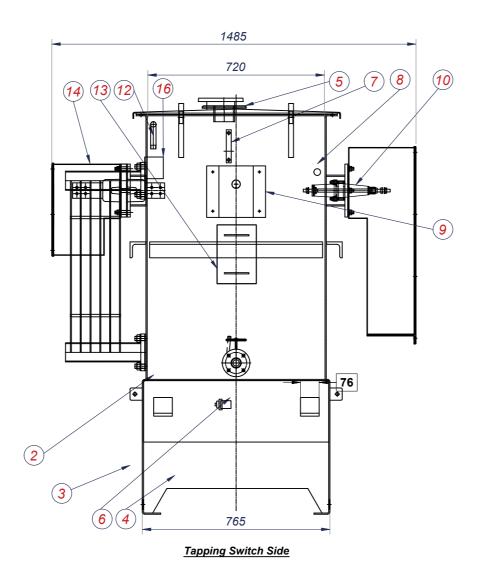

L.V. Side

| SILICA GEL BREATHER ( non-Cobalt Chlorine ) LOOSE SUPPLIED |
|------------------------------------------------------------|
| LABEL OF CENTER OF GRAVITY                                 |
| HEADER TYPE RADIATOR 700 CENTER , 6 PANELS                 |
| RATING AND DIAGRAM PLATE                                   |
| AIR VENT PIPE                                              |
| L.V. TERMINATIONS                                          |
| H.V. TERMINATIONS                                          |
| EXTERNALLY OPERATED OFF-CIRCUIT TAPPING SWITCH             |
| (ENCLOSED IN A PROTECTIVE MS COVER)                        |
| THERMOMETER POCKET 3/4"                                    |
| LIQUID LEVEL INDICATOR                                     |
| "BSP DRAIN VALVE & INTEGRAL SAMPLING DEVICE WITH PLUG      |
| FILLING HOLE & COVER                                       |
| BASE SKIDS DRILLED FOR ROLLER AXLES                        |
| EARTHING TERMINAL (MATStainless Steel) 6mm thk.            |
| JACKING LUG                                                |
| LIFTING LUG ( Painted Yellow )                             |
| TRANSFORMER FITTINGS                                       |

| ESTIMATED WEIGHTS      | KG   |
|------------------------|------|
| ORE AND WINDINGS       | 1515 |
| OOLING LIQUID 900 LTRS | 765  |
| TAL WEIGHT             | 3145 |

- NOTES :-1- ALL DIMENSIONS, WEIGHT & VOLUME ARE SUB.TO ± 5% TOL. 2- THIS DRAWING SHOWS ONLY GENERAL DISPOSITION OF FITTINGS. 3- FOR THE SAKE OF CLARITY CERTAIN FITTINGS SHOWN IN ONE OR MORE VIEWS HAVE BEEN OMITTED FROM OTHER VIEWS. 4- HOWEVER LIMITATIONS AS PER SPEC. WILL BE MAINTAINED. 5- H V. TERMINATIONS (GI AND PI ATE MATERIAL =NG)
- HOWEVER LIMITATIONS AS PERSPEC. WILL BE MAINTAINED.
   H.V. TERMINATIONS (GLAND PLATE MATERIAL=MS)
   POLE CABLE BOX COMPLETE WITH UNDRILLED GLAND PLATE, SUITABLE FOR FULLY INSULATED DRY TERMINATIONS AND CAPABLE OF ACCEPTING 1x3 CORE 185 mm Sq. OR 3x1 CORE 300 mm Sq. CABLES ENTERING FROM BELOW. INSULATING MATERIALS. CABLE GLANDES AND CABLE LUGS ARE NOT INCLUDED.
   L.V. TERMINATIONS (GLAND PLATE MATERIAL= AL.)
   4 POLE AIR INSULATED CABLE BOX COMPLETE WITH UNDRILLED GLAND PLATE AND CABLE LOCE COMPLETE WITH UNDRILLED GLAND PLATE
- AND CAPABLE OF ACCEPTING 4x1 CORE CABLES UP to 630 mm ENTERING FORM BELOW. CABLE TERMINATION KITS. GLANDS AND CABLE LUGS ARE NOT INCUDED 7- Paint Finish To ISO12944-2 Category C4 With a Dark Grey Semi Gloss Finish.