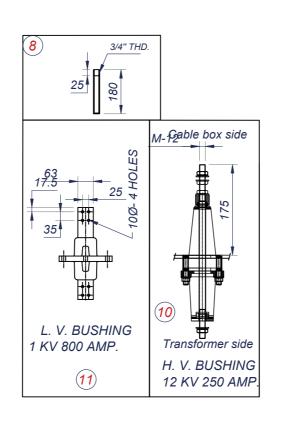

| ESTIMATED WEIGHTS      | KG   |
|------------------------|------|
| ORE AND WINDINGS       | 1515 |
| OOLING LIQUID 900 LTRS | 765  |
| TAL WEIGHT             | 3145 |

- NOTES :-1- ALL DIMENSIONS, WEIGHT & VOLUME ARE SUB.TO ± 5% TOL. 2- THIS DRAWING SHOWS ONLY GENERAL DISPOSITION OF FITTINGS. 3- FOR THE SAKE OF CLARITY CERTAIN FITTINGS SHOWN IN ONE OR MORE VIEWS HAVE BEEN OMITTED FROM OTHER VIEWS. 4- HOWEVER LIMITATIONS AS PER SPEC. WILL BE MAINTAINED. 5- H V. TERMINATIONS (GI AND PI ATE MATERIAL =NG)
- HOWEVER LIMITATIONS AS PERSPEC. WILL BE MAINTAINED.
   H.V. TERMINATIONS (GLAND PLATE MATERIAL=MS)
   POLE CABLE BOX COMPLETE WITH UNDRILLED GLAND PLATE, SUITABLE FOR FULLY INSULATED DRY TERMINATIONS AND CAPABLE OF ACCEPTING 1x3 CORE 185 mm Sq. OR 3x1 CORE 300 mm Sq. CABLES ENTERING FROM BELOW. INSULATING MATERIALS. CABLE GLANDES AND CABLE LUGS ARE NOT INCLUDED.
   L.V. TERMINATIONS (GLAND PLATE MATERIAL= AL.)
   4 POLE AIR INSULATED CABLE BOX COMPLETE WITH UNDRILLED GLAND PLATE AND CABLE LOCE COMPLETE WITH UNDRILLED GLAND PLATE
- AND CAPABLE OF ACCEPTING 4x1 CORE CABLES UP to 630 mm ENTERING FORM BELOW. CABLE TERMINATION KITS. GLANDS AND CABLE LUGS ARE NOT INCUDED 7- Paint Finish To ISO12944-2 Category C4 With a Dark Grey Semi Gloss Finish.