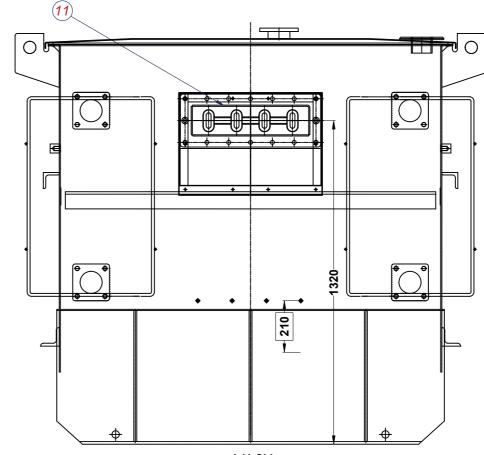

L.V. Side

| SILICA GEL BREATHER ( non-Cobalt Chlorine ) LOOSE SUPPLIED |
|------------------------------------------------------------|
| LABEL OF CENTER OF GRAVITY                                 |
| HEADER TYPE RADIATOR 700 CENTER , 6 PANELS                 |
| RATING AND DIAGRAM PLATE                                   |
| AIR VENT PIPE                                              |
| L.V. TERMINATIONS                                          |
| H.V. TERMINATIONS                                          |
| EXTERNALLY OPERATED OFF-CIRCUIT TAPPING SWITCH             |
| (ENCLOSED IN A PROTECTIVE MS COVER)                        |
| THERMOMETER POCKET 3/4"                                    |
| LIQUID LEVEL INDICATOR                                     |
| "BSP DRAIN VALVE & INTEGRAL SAMPLING DEVICE WITH PLUG      |
| FILLING HOLE & COVER                                       |
| BASE SKIDS DRILLED FOR ROLLER AXLES                        |
| EARTHING TERMINAL (MATStainless Steel) 6mm thk.            |
| JACKING LUG                                                |
| LIFTING LUG ( Painted Yellow )                             |
| TRANSFORMER FITTINGS                                       |

| ESTIMATED WEIGHTS      | KG   |
|------------------------|------|
| ORE AND WINDINGS       | 1515 |
| OOLING LIQUID 900 LTRS | 765  |
| TAL WEIGHT             | 3145 |

- NOTES :-1- ALL DIMENSIONS, WEIGHT & VOLUME ARE SUB.TO ± 5% TOL. 2- THIS DRAWING SHOWS ONLY GENERAL DISPOSITION OF FITTINGS. 3- FOR THE SAKE OF CLARITY CERTAIN FITTINGS SHOWN IN ONE OR MORE VIEWS HAVE BEEN OMITTED FROM OTHER VIEWS. 4- HOWEVER LIMITATIONS AS PER SPEC. WILL BE MAINTAINED. 5- H V. TERMINATIONS (GI AND PI ATE MATERIAL =NG)
- HOWEVER LIMITATIONS AS PERSPEC. WILL BE MAINTAINED.
   H.V. TERMINATIONS (GLAND PLATE MATERIAL=MS)
   POLE CABLE BOX COMPLETE WITH UNDRILLED GLAND PLATE, SUITABLE FOR FULLY INSULATED DRY TERMINATIONS AND CAPABLE OF ACCEPTING 1x3 CORE 185 mm Sq. OR 3x1 CORE 300 mm Sq. CABLES ENTERING FROM BELOW. INSULATING MATERIALS. CABLE GLANDES AND CABLE LUGS ARE NOT INCLUDED.
   L.V. TERMINATIONS (GLAND PLATE MATERIAL= AL.)
   4 POLE AIR INSULATED CABLE BOX COMPLETE WITH UNDRILLED GLAND PLATE AND CABLE LOCE COMPLETE WITH UNDRILLED GLAND PLATE
- AND CAPABLE OF ACCEPTING 4x1 CORE CABLES UP to 630 mm ENTERING FORM BELOW. CABLE TERMINATION KITS. GLANDS AND CABLE LUGS ARE NOT INCUDED 7- Paint Finish To ISO12944-2 Category C4 With a Dark Grey Semi Gloss Finish.