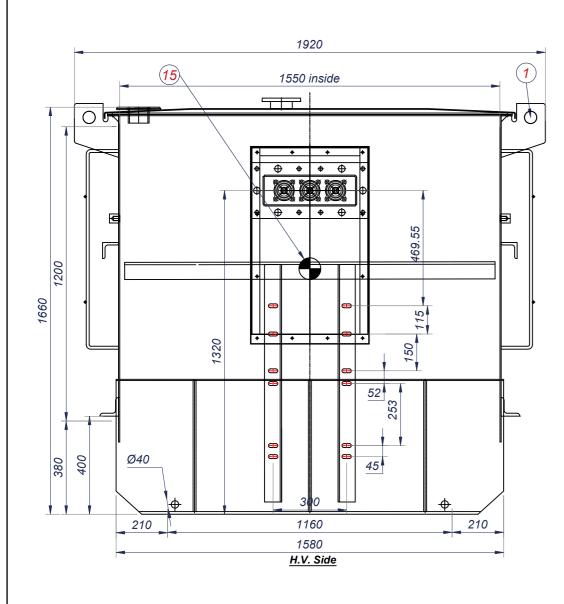

L.V. Side

| SILICA GEL BREATHER ( non-Cobalt Chlorine ) LOOSE SUPPLIED |
|------------------------------------------------------------|
| LABEL OF CENTER OF GRAVITY                                 |
| HEADER TYPE RADIATOR 700 CENTER , 6 PANELS                 |
| RATING AND DIAGRAM PLATE                                   |
| AIR VENT PIPE                                              |
| L.V. TERMINATIONS                                          |
| H.V. TERMINATIONS                                          |
| EXTERNALLY OPERATED OFF-CIRCUIT TAPPING SWITCH             |
| (ENCLOSED IN A PROTECTIVE MS COVER)                        |
| THERMOMETER POCKET 3/4"                                    |
| LIQUID LEVEL INDICATOR                                     |
| "BSP DRAIN VALVE & INTEGRAL SAMPLING DEVICE WITH PLUG      |
| FILLING HOLE & COVER                                       |
| BASE SKIDS DRILLED FOR ROLLER AXLES                        |
| EARTHING TERMINAL (MATStainless Steel) 6mm thk.            |
| JACKING LUG                                                |
| LIFTING LUG ( Painted Yellow )                             |
| TRANSFORMER FITTINGS                                       |

| ESTIMATED WEIGHTS      | KG   |
|------------------------|------|
| ORE AND WINDINGS       | 1515 |
| OOLING LIQUID 900 LTRS | 765  |
| TAL WEIGHT             | 3145 |

- NOTES :-1- ALL DIMENSIONS, WEIGHT & VOLUME ARE SUB.TO ± 5% TOL. 2- THIS DRAWING SHOWS ONLY GENERAL DISPOSITION OF FITTINGS. 3- FOR THE SAKE OF CLARITY CERTAIN FITTINGS SHOWN IN ONE OR MORE VIEWS HAVE BEEN OMITTED FROM OTHER VIEWS. 4- HOWEVER LIMITATIONS AS PER SPEC. WILL BE MAINTAINED. 5- H V. TERMINATIONS (GI AND PI ATE MATERIAL =NG)
- HOWEVER LIMITATIONS AS PERSPEC. WILL BE MAINTAINED.
   H.V. TERMINATIONS (GLAND PLATE MATERIAL=MS)
   POLE CABLE BOX COMPLETE WITH UNDRILLED GLAND PLATE, SUITABLE FOR FULLY INSULATED DRY TERMINATIONS AND CAPABLE OF ACCEPTING 1x3 CORE 185 mm Sq. OR 3x1 CORE 300 mm Sq. CABLES ENTERING FROM BELOW. INSULATING MATERIALS. CABLE GLANDES AND CABLE LUGS ARE NOT INCLUDED.
   L.V. TERMINATIONS (GLAND PLATE MATERIAL= AL.)
   4 POLE AIR INSULATED CABLE BOX COMPLETE WITH UNDRILLED GLAND PLATE AND CABLE LOCE COMPLETE WITH UNDRILLED GLAND PLATE
- AND CAPABLE OF ACCEPTING 4x1 CORE CABLES UP to 630 mm ENTERING FORM BELOW. CABLE TERMINATION KITS. GLANDS AND CABLE LUGS ARE NOT INCUDED 7- Paint Finish To ISO12944-2 Category C4 With a Dark Grey Semi Gloss Finish.