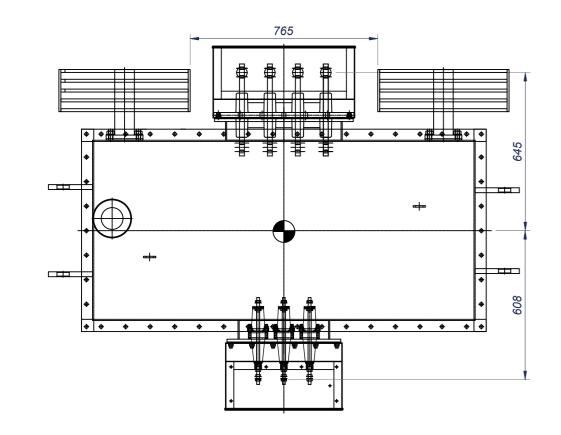

| ESTIMATED WEIGHTS      | KG   |
|------------------------|------|
| ORE AND WINDINGS       | 1515 |
| OOLING LIQUID 900 LTRS | 765  |
| TAL WEIGHT             | 3145 |

- NOTES :-1- ALL DIMENSIONS, WEIGHT & VOLUME ARE SUB.TO ± 5% TOL. 2- THIS DRAWING SHOWS ONLY GENERAL DISPOSITION OF FITTINGS. 3- FOR THE SAKE OF CLARITY CERTAIN FITTINGS SHOWN IN ONE OR MORE VIEWS HAVE BEEN OMITTED FROM OTHER VIEWS. 4- HOWEVER LIMITATIONS AS PER SPEC. WILL BE MAINTAINED. 5- H V. TERMINATIONS (GI AND PI ATE MATERIAL =NG)
- HOWEVER LIMITATIONS AS PERSPEC. WILL BE MAINTAINED.
   H.V. TERMINATIONS (GLAND PLATE MATERIAL=MS)
   POLE CABLE BOX COMPLETE WITH UNDRILLED GLAND PLATE, SUITABLE FOR FULLY INSULATED DRY TERMINATIONS AND CAPABLE OF ACCEPTING 1x3 CORE 185 mm Sq. OR 3x1 CORE 300 mm Sq. CABLES ENTERING FROM BELOW. INSULATING MATERIALS. CABLE GLANDES AND CABLE LUGS ARE NOT INCLUDED.
   L.V. TERMINATIONS (GLAND PLATE MATERIAL= AL.)
   4 POLE AIR INSULATED CABLE BOX COMPLETE WITH UNDRILLED GLAND PLATE AND CABLE LOCE COMPLETE WITH UNDRILLED GLAND PLATE
- AND CAPABLE OF ACCEPTING 4x1 CORE CABLES UP to 630 mm ENTERING FORM BELOW. CABLE TERMINATION KITS. GLANDS AND CABLE LUGS ARE NOT INCUDED 7- Paint Finish To ISO12944-2 Category C4 With a Dark Grey Semi Gloss Finish.