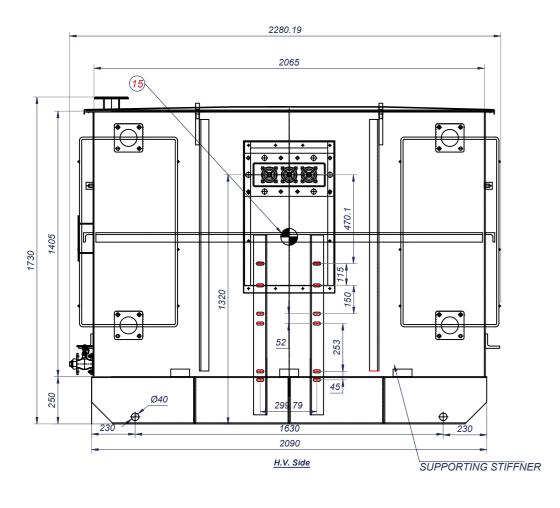

| ABEL OF CENTER OF GRAVITY CONVENTIONAL TYPE RADIATOR 1000 CENTER, 9 PANELS RATING AND DIAGRAM PLATE AIR VENT PIPEV. TERMINATIONS H.V. TERMINATIONS EXTERNALLY OPERATED OFF-CIRCUIT TAPPING SWITCH |  |  |  |
|---------------------------------------------------------------------------------------------------------------------------------------------------------------------------------------------------|--|--|--|
| RATING AND DIAGRAM PLATE AIR VENT PIPEV. TERMINATIONS H.V. TERMINATIONS                                                                                                                           |  |  |  |
| AIR VENT PIPEV. TERMINATIONS H.V. TERMINATIONS                                                                                                                                                    |  |  |  |
| V. TERMINATIONS<br>H.V. TERMINATIONS                                                                                                                                                              |  |  |  |
| H.V. TERMINATIONS                                                                                                                                                                                 |  |  |  |
|                                                                                                                                                                                                   |  |  |  |
| EXTERNALLY OPERATED OFF-CIRCUIT TAPPING SWITCH                                                                                                                                                    |  |  |  |
|                                                                                                                                                                                                   |  |  |  |
| ENCLOSED IN A PROTECTIVE MS COVER)                                                                                                                                                                |  |  |  |
| THERMOMETER POCKET                                                                                                                                                                                |  |  |  |
| LIQUID LEVEL INDICATOR                                                                                                                                                                            |  |  |  |
| 1" BSP DRAIN VALVE & INTEGRAL SAMPLING DEVICE WITH PLUC                                                                                                                                           |  |  |  |
| FILLING HOLE & COVER                                                                                                                                                                              |  |  |  |
| BASE SKIDS DRILLED FOR ROLLER AXLES                                                                                                                                                               |  |  |  |
| EARTHING TERMINAL (MATStainless Steel) 6mm thk.                                                                                                                                                   |  |  |  |
| IACKING LUG                                                                                                                                                                                       |  |  |  |
| IFTING LUG ( Painted Yellow )                                                                                                                                                                     |  |  |  |
| TRANSFORMER FITTINGS                                                                                                                                                                              |  |  |  |
| 3                                                                                                                                                                                                 |  |  |  |

  5- H.V. TERMINATIONS (GLAND PLATE MATERIAL=MS)

  3 POLE CABLE BOX COMPLETE WITH UNDRILLED GLAND PLATE, SUITABLE FOR FULLY INSULATED DRY TERMINATIONS AND CAPABLE OF ACCEPTING

  1/3 CORE 185 mm Sq. OR 3x1 CORE 300 mm Sq. CABLES ENTERING FROM BELOW. INSULATING MATERIALS. CABLE GLANDES AND CABLE LUGS ARE NOT INCLUDED.

  6- L.V. TERMINATIONS (GLAND PLATE MATERIAL= AL.)

  4 POLE AIR INSULATED CABLE BOX COMPLETE WITH UNDRILLED GLAND PLATE AND CAPABLE OF ACCEPTING 16x1 CORE CABLES UP TO 630 mm ENTERING FORM
- AND CAPABLE OF ACCEPTING 16x1 CORE CABLES UP TO 630 mm ENTERING FORM BELOW. CABLE TERMINATION KITS. GLANDS AND CABLE LUGS ARE NOT INCUDED.