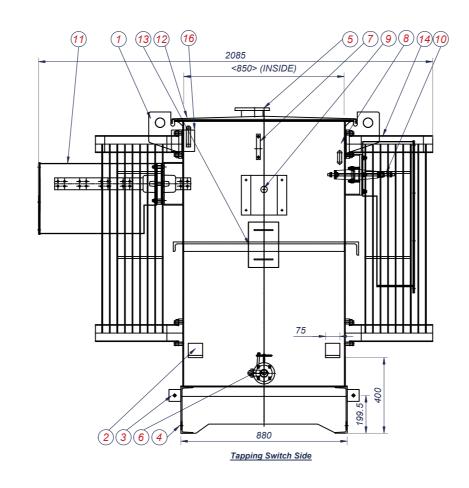

| ABEL OF CENTER OF GRAVITY CONVENTIONAL TYPE RADIATOR 1000 CENTER, 9 PANELS RATING AND DIAGRAM PLATE AIR VENT PIPEV. TERMINATIONS H.V. TERMINATIONS EXTERNALLY OPERATED OFF-CIRCUIT TAPPING SWITCH |  |  |  |
|---------------------------------------------------------------------------------------------------------------------------------------------------------------------------------------------------|--|--|--|
| RATING AND DIAGRAM PLATE AIR VENT PIPEV. TERMINATIONS H.V. TERMINATIONS                                                                                                                           |  |  |  |
| AIR VENT PIPEV. TERMINATIONS H.V. TERMINATIONS                                                                                                                                                    |  |  |  |
| V. TERMINATIONS<br>H.V. TERMINATIONS                                                                                                                                                              |  |  |  |
| H.V. TERMINATIONS                                                                                                                                                                                 |  |  |  |
|                                                                                                                                                                                                   |  |  |  |
| EXTERNALLY OPERATED OFF-CIRCUIT TAPPING SWITCH                                                                                                                                                    |  |  |  |
|                                                                                                                                                                                                   |  |  |  |
| ENCLOSED IN A PROTECTIVE MS COVER)                                                                                                                                                                |  |  |  |
| THERMOMETER POCKET                                                                                                                                                                                |  |  |  |
| LIQUID LEVEL INDICATOR                                                                                                                                                                            |  |  |  |
| 1" BSP DRAIN VALVE & INTEGRAL SAMPLING DEVICE WITH PLUC                                                                                                                                           |  |  |  |
| FILLING HOLE & COVER                                                                                                                                                                              |  |  |  |
| BASE SKIDS DRILLED FOR ROLLER AXLES                                                                                                                                                               |  |  |  |
| EARTHING TERMINAL (MATStainless Steel) 6mm thk.                                                                                                                                                   |  |  |  |
| IACKING LUG                                                                                                                                                                                       |  |  |  |
| IFTING LUG ( Painted Yellow )                                                                                                                                                                     |  |  |  |
| TRANSFORMER FITTINGS                                                                                                                                                                              |  |  |  |
| 3                                                                                                                                                                                                 |  |  |  |

  2- THIS DRAWING SHOWS ONLY GENERAL DISPOSITION OF FITTINGS.

  3- FOR THE SAKE OF CLARITY CERTAIN FITTINGS SHOWN IN ONE OR MORE VIEWS HAVE BEEN OMITTED FROM OTHER VIEWS.

  4- HOWEVER LIMITATIONS AS PER SPEC. WILL BE MAINTAINED.