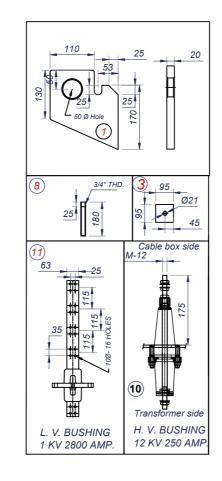

  5- H.V. TERMINATIONS (GLAND PLATE MATERIAL=MS)

  3 POLE CABLE BOX COMPLETE WITH UNDRILLED GLAND PLATE, SUITABLE FOR FULLY INSULATED DRY TERMINATIONS AND CAPABLE OF ACCEPTING

  1/3 CORE 185 mm Sq. OR 3x1 CORE 300 mm Sq. CABLES ENTERING FROM BELOW. INSULATING MATERIALS. CABLE GLANDES AND CABLE LUGS ARE NOT INCLUDED.

  6- L.V. TERMINATIONS (GLAND PLATE MATERIAL= AL.)

  4 POLE AIR INSULATED CABLE BOX COMPLETE WITH UNDRILLED GLAND PLATE AND CAPABLE OF ACCEPTING 16x1 CORE CABLES UP TO 630 mm ENTERING FORM
- AND CAPABLE OF ACCEPTING 16x1 CORE CABLES UP TO 630 mm ENTERING FORM BELOW. CABLE TERMINATION KITS. GLANDS AND CABLE LUGS ARE NOT INCUDED.