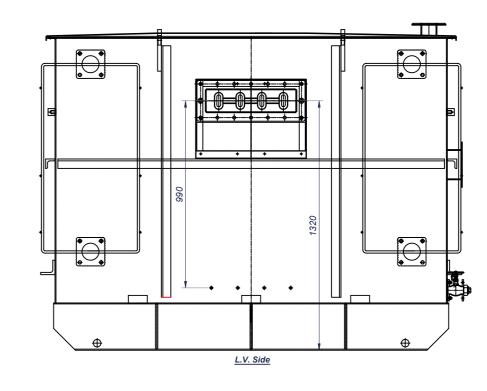

| ABEL OF CENTER OF GRAVITY CONVENTIONAL TYPE RADIATOR 1000 CENTER, 9 PANELS RATING AND DIAGRAM PLATE AIR VENT PIPEV. TERMINATIONS H.V. TERMINATIONS EXTERNALLY OPERATED OFF-CIRCUIT TAPPING SWITCH |  |  |  |
|---------------------------------------------------------------------------------------------------------------------------------------------------------------------------------------------------|--|--|--|
| RATING AND DIAGRAM PLATE AIR VENT PIPEV. TERMINATIONS H.V. TERMINATIONS                                                                                                                           |  |  |  |
| AIR VENT PIPEV. TERMINATIONS H.V. TERMINATIONS                                                                                                                                                    |  |  |  |
| V. TERMINATIONS<br>H.V. TERMINATIONS                                                                                                                                                              |  |  |  |
| H.V. TERMINATIONS                                                                                                                                                                                 |  |  |  |
|                                                                                                                                                                                                   |  |  |  |
| EXTERNALLY OPERATED OFF-CIRCUIT TAPPING SWITCH                                                                                                                                                    |  |  |  |
|                                                                                                                                                                                                   |  |  |  |
| ENCLOSED IN A PROTECTIVE MS COVER)                                                                                                                                                                |  |  |  |
| THERMOMETER POCKET                                                                                                                                                                                |  |  |  |
| LIQUID LEVEL INDICATOR                                                                                                                                                                            |  |  |  |
| 1" BSP DRAIN VALVE & INTEGRAL SAMPLING DEVICE WITH PLUC                                                                                                                                           |  |  |  |
| FILLING HOLE & COVER                                                                                                                                                                              |  |  |  |
| BASE SKIDS DRILLED FOR ROLLER AXLES                                                                                                                                                               |  |  |  |
| EARTHING TERMINAL (MATStainless Steel) 6mm thk.                                                                                                                                                   |  |  |  |
| IACKING LUG                                                                                                                                                                                       |  |  |  |
| IFTING LUG ( Painted Yellow )                                                                                                                                                                     |  |  |  |
| TRANSFORMER FITTINGS                                                                                                                                                                              |  |  |  |
| 3                                                                                                                                                                                                 |  |  |  |