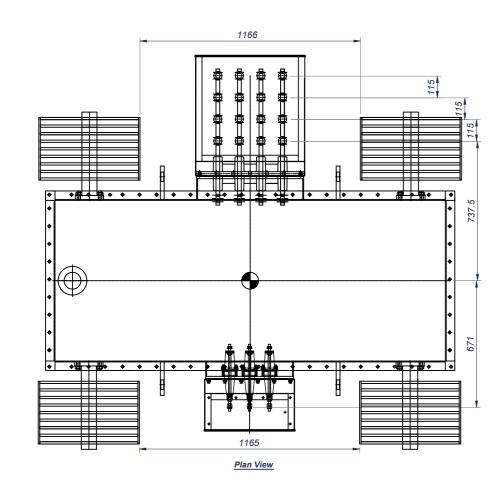

| ABEL OF CENTER OF GRAVITY CONVENTIONAL TYPE RADIATOR 1000 CENTER, 9 PANELS RATING AND DIAGRAM PLATE AIR VENT PIPEV. TERMINATIONS H.V. TERMINATIONS EXTERNALLY OPERATED OFF-CIRCUIT TAPPING SWITCH |  |  |  |
|---------------------------------------------------------------------------------------------------------------------------------------------------------------------------------------------------|--|--|--|
| RATING AND DIAGRAM PLATE AIR VENT PIPEV. TERMINATIONS H.V. TERMINATIONS                                                                                                                           |  |  |  |
| AIR VENT PIPEV. TERMINATIONS H.V. TERMINATIONS                                                                                                                                                    |  |  |  |
| V. TERMINATIONS<br>H.V. TERMINATIONS                                                                                                                                                              |  |  |  |
| H.V. TERMINATIONS                                                                                                                                                                                 |  |  |  |
|                                                                                                                                                                                                   |  |  |  |
| EXTERNALLY OPERATED OFF-CIRCUIT TAPPING SWITCH                                                                                                                                                    |  |  |  |
|                                                                                                                                                                                                   |  |  |  |
| ENCLOSED IN A PROTECTIVE MS COVER)                                                                                                                                                                |  |  |  |
| THERMOMETER POCKET                                                                                                                                                                                |  |  |  |
| LIQUID LEVEL INDICATOR                                                                                                                                                                            |  |  |  |
| 1" BSP DRAIN VALVE & INTEGRAL SAMPLING DEVICE WITH PLUC                                                                                                                                           |  |  |  |
| FILLING HOLE & COVER                                                                                                                                                                              |  |  |  |
| BASE SKIDS DRILLED FOR ROLLER AXLES                                                                                                                                                               |  |  |  |
| EARTHING TERMINAL (MATStainless Steel) 6mm thk.                                                                                                                                                   |  |  |  |
| IACKING LUG                                                                                                                                                                                       |  |  |  |
| IFTING LUG ( Painted Yellow )                                                                                                                                                                     |  |  |  |
| TRANSFORMER FITTINGS                                                                                                                                                                              |  |  |  |
| 3                                                                                                                                                                                                 |  |  |  |